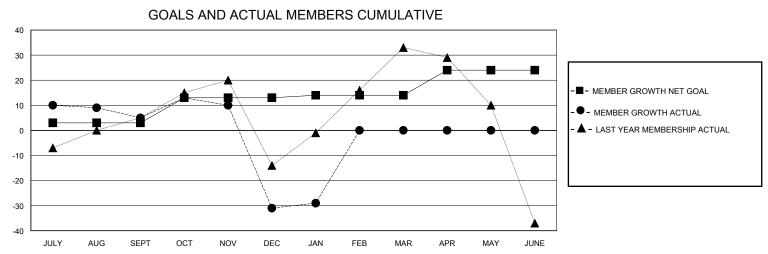

## District 118 Y

GMT: LOCATION Republic of Türkiye GMT CA

| Clubs         |               |             |               | Members               |                       |                         |                                                    |  |  |
|---------------|---------------|-------------|---------------|-----------------------|-----------------------|-------------------------|----------------------------------------------------|--|--|
|               | RESULTS FOR   | R 2023-2024 |               | RESULTS FOR 2023-2024 |                       |                         |                                                    |  |  |
| QUARTER       | NEW CLUB GOAL | NEW CLUBS   | DROPPED CLUBS | QUARTER MEMB          | ER GROWTH NET<br>GOAL | MEMBER GROWTH<br>ACTUAL | DROPPED<br>MEMBERS ACTUAL<br>(including transfers) |  |  |
| JULY/AUG/SEPT | 0             | 0           | 1             | JULY/AUG/SEPT         | 3                     | 21                      | 14                                                 |  |  |
| OCT/NOV/DEC   | 1             | 0           | 0             | OCT/NOV/DEC           | 10                    | 35                      | 69                                                 |  |  |
| JAN/FEB/MAR   | 0             | 0           | 1             | JAN/FEB/MAR           | 1                     | 15                      | 7                                                  |  |  |
| APR/MAY/JUNE  | 0             | 0           | 0             | APR/MAY/JUNE          | 10                    | 0                       | 0                                                  |  |  |